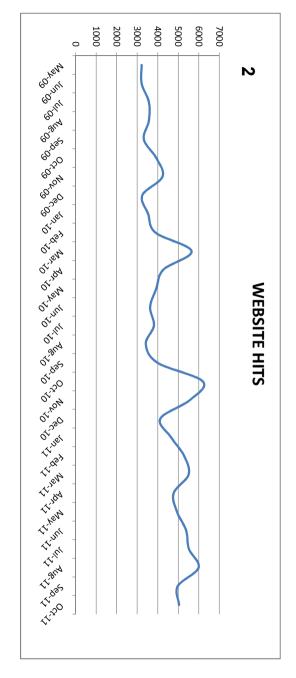

#### **Key Performance Indicators**

Annual Benefit Statements distributed by year end

| INDICATOR                                                          | Green<br>Red<br>Amber | Reporting<br>Dept | 2010/11 Actual | Target for 2011/12  | Actual - 3<br>months to<br>31/10/2011 | Comment                                                                                                                              |         |
|--------------------------------------------------------------------|-----------------------|-------------------|----------------|---------------------|---------------------------------------|--------------------------------------------------------------------------------------------------------------------------------------|---------|
| Customer Perspective                                               |                       |                   |                |                     |                                       |                                                                                                                                      |         |
| General Satisfaction with Service - clinic feedback                | G                     | Admin             | 97%            | 95%                 | 98%                                   | 3 clinics held during period.                                                                                                        | Graph 1 |
| General Satisfaction with Service - retirees feedback              | G                     | Admin             | 95%            | 95%                 | 96%                                   | Generally good from response from retirees                                                                                           |         |
| Percentage Compliance with Charter Mark criteria                   | G                     | Admin             | 90%            | 95%                 | 97%                                   | Quality and in particular confidentiality of venue was the least well-scored. Concentrating on this for future See separate appendix |         |
| Level of Equalities Standard for Local Government                  | G                     |                   | 100%           | 100%                | 100%                                  | Chartermark Accreditation obtained as part of B&NES Finance in 200 - re-assessment is due in 2011                                    |         |
| Service Standards - Processing tasks within internal targets (SLA) |                       |                   |                |                     |                                       |                                                                                                                                      |         |
| Deaths [12 days]                                                   | G                     | Admin             | 76%            | 90%                 | 90.00%                                | 17 of 19 tasks were completed within target.                                                                                         |         |
| Retirements [10 days]                                              | G                     | Admin             | 82%            | 90%                 | 80.00%                                | 389 of 486 tasks were completed within target.                                                                                       |         |
| Leavers (Deferreds) [10 days]                                      | Α                     | Admin             | 62%            | 75%                 | 70.00%                                | 352 of 500 tasks were completed within target.                                                                                       |         |
| Refunds [5 days]                                                   | G                     | Admin             | 85%            | 75%                 | 77.00%                                | 33 of 43 tasks were completed within target.                                                                                         |         |
| Transfer Ins [25 days]                                             | G                     | Admin             | 64%            | 75%                 | 76.00%                                | 126 of 165 tasks were completed within target.                                                                                       |         |
| Transfer Outs [20 days]                                            | G                     | Admin             | 74%            | 75%                 | 69.00%                                | 61 of 88 tasks were completed within target.                                                                                         |         |
| Estimates [10 days]                                                | G                     | Admin             | 94%            | 90%                 | 88.00%                                | 903 of 1022 tasks were completed within target.                                                                                      |         |
| Service Standards Processing tasks within statutory limits         | G                     | Admin             | 100%           | 100%                | 100%                                  |                                                                                                                                      |         |
| Number of complaints                                               | G                     | Admin             | 2              | 0                   | 0                                     | No complaints received in the period                                                                                                 |         |
| Pensions paid on time                                              | G                     | Admin             | 100%           | 100%                | 100%                                  | All paid on time                                                                                                                     |         |
| Statutory Returns sent in on time (SF3/CIPFA)                      | G                     | Admin             | on time        | 100%                | 100%                                  | due next quarter                                                                                                                     |         |
| Number of hits per period on APF website                           | G                     | Admin             | 49256          | 36000p/a<br>3000p/q | 16009                                 | 5336 per calendar month for reporting period                                                                                         | Graph 2 |
| Advising members of Reg Changes within 3 months of implementation  | G                     | Admin             | 100%           | 100%                | n/a                                   | none this quarter                                                                                                                    |         |
| Issue of Newsletter (Active & Pensioners)                          | G                     | Admin             | 100%           | 100%                | N/A                                   | due next quarter                                                                                                                     |         |