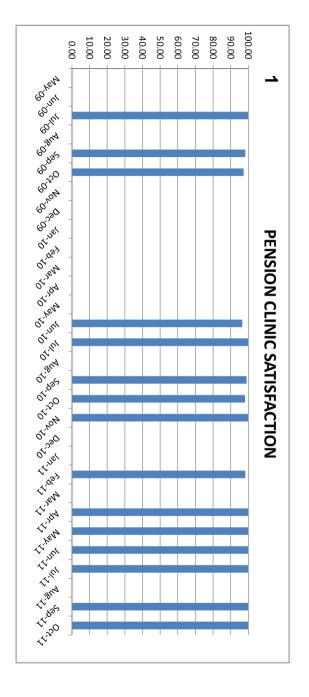

#### **Key Performance Indicators**

Annual Benefit Statements distributed by year end

| INDICATOR                                                          | Green<br>Red<br>Amber | Reporting<br>Dept | 2010/11 Actual | Target for 2011/12  | Actual - 3<br>months to<br>31/10/2011 | Comment                                                                                                                              |         |
|--------------------------------------------------------------------|-----------------------|-------------------|----------------|---------------------|---------------------------------------|--------------------------------------------------------------------------------------------------------------------------------------|---------|
| Customer Perspective                                               |                       |                   |                |                     |                                       |                                                                                                                                      |         |
| General Satisfaction with Service - clinic feedback                | G                     | Admin             | 97%            | 95%                 | 98%                                   | 3 clinics held during period.                                                                                                        | Graph 1 |
| General Satisfaction with Service - retirees feedback              | G                     | Admin             | 95%            | 95%                 | 96%                                   | Generally good from response from retirees                                                                                           |         |
| Percentage Compliance with Charter Mark criteria                   | G                     | Admin             | 90%            | 95%                 | 97%                                   | Quality and in particular confidentiality of venue was the least well-scored. Concentrating on this for future See separate appendix |         |
| Level of Equalities Standard for Local Government                  | G                     |                   | 100%           | 100%                | 100%                                  | Chartermark Accreditation obtained as part of B&NES Finance in 200 - re-assessment is due in 2011                                    |         |
| Service Standards - Processing tasks within internal targets (SLA) |                       |                   |                |                     |                                       |                                                                                                                                      |         |
| Deaths [12 days]                                                   | G                     | Admin             | 76%            | 90%                 | 90.00%                                | 17 of 19 tasks were completed within target.                                                                                         |         |
| Retirements [10 days]                                              | G                     | Admin             | 82%            | 90%                 | 80.00%                                | 389 of 486 tasks were completed within target.                                                                                       |         |
| Leavers (Deferreds) [10 days]                                      | Α                     | Admin             | 62%            | 75%                 | 70.00%                                | 352 of 500 tasks were completed within target.                                                                                       |         |
| Refunds [5 days]                                                   | G                     | Admin             | 85%            | 75%                 | 77.00%                                | 33 of 43 tasks were completed within target.                                                                                         |         |
| Transfer Ins [25 days]                                             | G                     | Admin             | 64%            | 75%                 | 76.00%                                | 126 of 165 tasks were completed within target.                                                                                       |         |
| Transfer Outs [20 days]                                            | G                     | Admin             | 74%            | 75%                 | 69.00%                                | 61 of 88 tasks were completed within target.                                                                                         |         |
| Estimates [10 days]                                                | G                     | Admin             | 94%            | 90%                 | 88.00%                                | 903 of 1022 tasks were completed within target.                                                                                      |         |
| Service Standards Processing tasks within statutory limits         | G                     | Admin             | 100%           | 100%                | 100%                                  |                                                                                                                                      |         |
| Number of complaints                                               | G                     | Admin             | 2              | 0                   | 0                                     | No complaints received in the period                                                                                                 |         |
| Pensions paid on time                                              | G                     | Admin             | 100%           | 100%                | 100%                                  | All paid on time                                                                                                                     |         |
| Statutory Returns sent in on time (SF3/CIPFA)                      | G                     | Admin             | on time        | 100%                | 100%                                  | due next quarter                                                                                                                     |         |
| Number of hits per period on APF website                           | G                     | Admin             | 49256          | 36000p/a<br>3000p/q | 16009                                 | 5336 per calendar month for reporting period                                                                                         | Graph 2 |
| Advising members of Reg Changes within 3 months of implementation  | G                     | Admin             | 100%           | 100%                | n/a                                   | none this quarter                                                                                                                    |         |
| Issue of Newsletter (Active & Pensioners)                          | G                     | Admin             | 100%           | 100%                | N/A                                   | due next quarter                                                                                                                     |         |