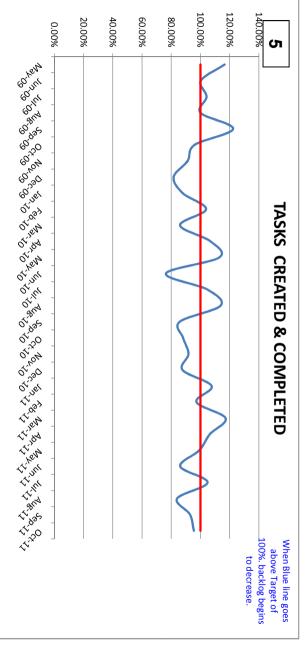

#### **Key Performance Indicators**

Annual Benefit Statements distributed by year end

| INDICATOR                                                          | Green<br>Red<br>Amber | Reporting<br>Dept | 2010/11 Actual | Target for 2011/12  | Actual - 3<br>months to<br>31/10/2011 | Comment                                                                                                                              |         |
|--------------------------------------------------------------------|-----------------------|-------------------|----------------|---------------------|---------------------------------------|--------------------------------------------------------------------------------------------------------------------------------------|---------|
| Customer Perspective                                               |                       |                   |                |                     |                                       |                                                                                                                                      |         |
| General Satisfaction with Service - clinic feedback                | G                     | Admin             | 97%            | 95%                 | 98%                                   | 3 clinics held during period.                                                                                                        | Graph 1 |
| General Satisfaction with Service - retirees feedback              | G                     | Admin             | 95%            | 95%                 | 96%                                   | Generally good from response from retirees                                                                                           |         |
| Percentage Compliance with Charter Mark criteria                   | G                     | Admin             | 90%            | 95%                 | 97%                                   | Quality and in particular confidentiality of venue was the least well-scored. Concentrating on this for future See separate appendix |         |
| Level of Equalities Standard for Local Government                  | G                     |                   | 100%           | 100%                | 100%                                  | Chartermark Accreditation obtained as part of B&NES Finance in 200 - re-assessment is due in 2011                                    |         |
| Service Standards - Processing tasks within internal targets (SLA) |                       |                   |                |                     |                                       |                                                                                                                                      |         |
| Deaths [12 days]                                                   | G                     | Admin             | 76%            | 90%                 | 90.00%                                | 17 of 19 tasks were completed within target.                                                                                         |         |
| Retirements [10 days]                                              | G                     | Admin             | 82%            | 90%                 | 80.00%                                | 389 of 486 tasks were completed within target.                                                                                       |         |
| Leavers (Deferreds) [10 days]                                      | Α                     | Admin             | 62%            | 75%                 | 70.00%                                | 352 of 500 tasks were completed within target.                                                                                       |         |
| Refunds [5 days]                                                   | G                     | Admin             | 85%            | 75%                 | 77.00%                                | 33 of 43 tasks were completed within target.                                                                                         |         |
| Transfer Ins [25 days]                                             | G                     | Admin             | 64%            | 75%                 | 76.00%                                | 126 of 165 tasks were completed within target.                                                                                       |         |
| Transfer Outs [20 days]                                            | G                     | Admin             | 74%            | 75%                 | 69.00%                                | 61 of 88 tasks were completed within target.                                                                                         |         |
| Estimates [10 days]                                                | G                     | Admin             | 94%            | 90%                 | 88.00%                                | 903 of 1022 tasks were completed within target.                                                                                      |         |
| Service Standards Processing tasks within statutory limits         | G                     | Admin             | 100%           | 100%                | 100%                                  |                                                                                                                                      |         |
| Number of complaints                                               | G                     | Admin             | 2              | 0                   | 0                                     | No complaints received in the period                                                                                                 |         |
| Pensions paid on time                                              | G                     | Admin             | 100%           | 100%                | 100%                                  | All paid on time                                                                                                                     |         |
| Statutory Returns sent in on time (SF3/CIPFA)                      | G                     | Admin             | on time        | 100%                | 100%                                  | due next quarter                                                                                                                     |         |
| Number of hits per period on APF website                           | G                     | Admin             | 49256          | 36000p/a<br>3000p/q | 16009                                 | 5336 per calendar month for reporting period                                                                                         | Graph 2 |
| Advising members of Reg Changes within 3 months of implementation  | G                     | Admin             | 100%           | 100%                | n/a                                   | none this quarter                                                                                                                    |         |
| Issue of Newsletter (Active & Pensioners)                          | G                     | Admin             | 100%           | 100%                | N/A                                   | due next quarter                                                                                                                     |         |

#### People Perspective

| Char<br>eting in<br>I) are<br>here bulk |
|-----------------------------------------|
| eting in                                |
| eting in                                |
| eting in                                |
| eting in                                |
| ıl) are                                 |
|                                         |
|                                         |
| appy to<br>es                           |
| Grapl                                   |
|                                         |
|                                         |
| oad Graph                               |
| nt late-<br>pay on<br>r extra           |
|                                         |
|                                         |
|                                         |
| v below                                 |
|                                         |
| urage<br>.ccess<br>.Altair              |
| 2010 new<br>ew<br>s when<br>I Plan for  |
| ally ally ally ally                     |